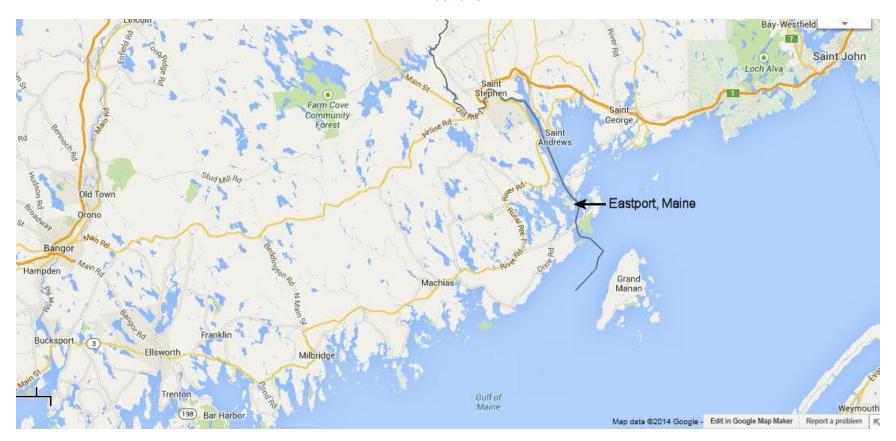

## From Bangor via Route 9 (passing lanes):

From Bangor, follow Route 9 North (approx. 95 miles) to Baring. Turn right onto US Route 1 South. Take a right turn to remain on Route 1 South at the <u>second red/yellow/green</u> traffic light. Continue 25 miles to Perry. Turn left onto Route 190 into Eastport (approx. 7 miles).

## From Bangor via Route One (scenic route):

From Bangor, follow Route 1 (1A) North through Brewer, Ellsworth, Milbridge, Machias, to Perry. (approx. 125 miles). In Perry, turn right onto Route 190 into Eastport (approx. 7 miles).

## From St. John, NB Canada:

Take Route 1 South across the US/Canadian border at St. Stephen, NB. (approx. 70 miles). Passport required. Continue on US Route 1 (approx. 25 miles) to Perry. Turn left onto Route 190 into Eastport (approx. 7 miles).